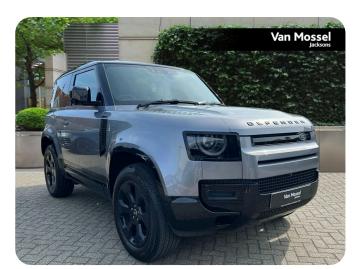

## Land Rover Defender Estate

2.0 P300 SE 90 3dr Auto

£57,987

Year: 2023

Mileage: 10,000

Colour: Eiger Grey

Gears: Auto

Fuel: Petrol