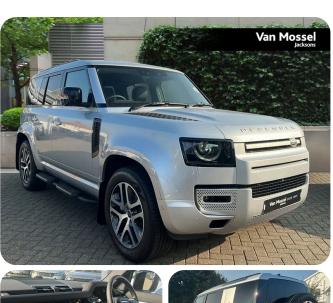

## Land Rover Defender Estate Special Editions

2.0 P400e XS Edition 110 5dr Auto

## £76,998

| Year:    | 2025                     |
|----------|--------------------------|
| Mileage: | 10                       |
| Colour:  | Metallic - Hakuba Silver |
| Gears:   | Auto                     |
| Fuel:    | Petrol/PHEV              |
| Engine:  | 2.0L                     |