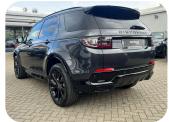

## **Land Rover Discovery Sport Sw**

1.5 P270e Dynamic HSE 5dr Auto [5 Seat]

£55,981

Year: 2025

Mileage: 3,789

Colour: Premium Metallic - Carpathian Grey

Gears: Auto

Fuel: Petrol/PHEV