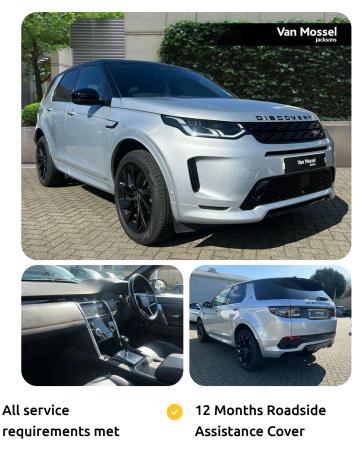

## Land Rover Discovery Sport Sw

1.5 P300e Dynamic SE 5dr Auto [5 Seat]

## £39,998

| Year:    | 2023        |
|----------|-------------|
| Mileage: | 14,457      |
| Colour:  | Silver      |
| Gears:   | Auto        |
| Fuel:    | Petrol/PHEV |
| Engine:  | 1.5L        |

Carried out by our fully trained technicians