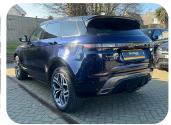

## Land Rover Range Rover Evoque Hatchback

1.5 P300e R-Dynamic SE 5dr Auto

£36,998

Year: 2022

Mileage: 10,925

Colour: Blue

Gears: Auto

Fuel: Petrol/PHEV