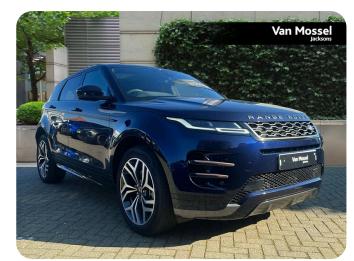

## Land Rover Range Rover Evoque Hatchback

1.5 P300e R-Dynamic SE 5dr Auto

£36,998

Year: 2022

Mileage: 10,925

Colour: Blue

Gears: Auto

Fuel: Petrol/PHEV