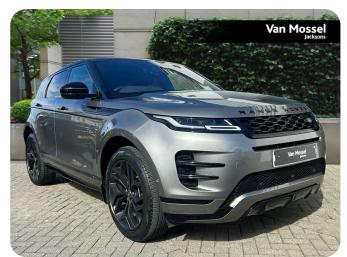

## Land Rover Range Rover Evoque Hatchback

2.0 P250 R-Dynamic HSE 5dr Auto

£29,995

Year: 2019

Mileage: 12,789

Colour: Silicon Silver

Gears: Auto

Fuel: Petrol