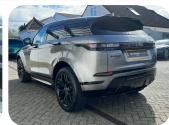

## Land Rover Range Rover Evoque Hatchback

2.0 P250 R-Dynamic HSE 5dr Auto

£29,995

Year: 2019

Mileage: 12,789

Colour: Silicon Silver

Gears: Auto

Fuel: Petrol