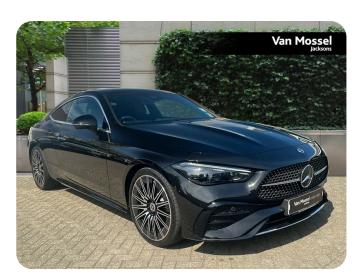

## Mercedes-Benz Cle Coupe

CLE 450 4Matic AMG Line Premium + 2dr 9G-Tronic

## £59,994

Year: 2024

Mileage: 2,345

Colour: Metallic - Obsidian Black

Gears: Auto

Fuel: Petrol

Engine: 3.0L

- Comprehensive 110-Point Workshop Check
  - Carried out by our fully trained technicians
- Recall check
  - Any previous manufacturer recall requirements completed
- Flexible Finance
  Options
  - Access to a range of funders and products