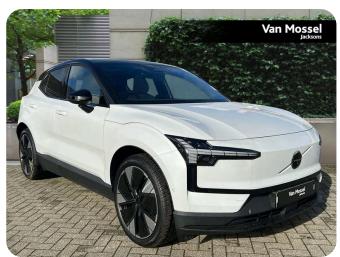

## Volvo Ex30 Estate

200kW SM Extended Range Ultra 69kWh 5dr Auto

£29,998

Year: 2024

Mileage: 1,234

Colour: Metallic - Crystal White

Gears: Auto

Fuel: Electric